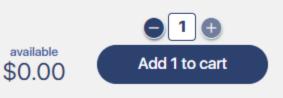

Next we add the amount of tickets we need, Per Individual, and click "Add # to card"

Afterwards a popup named "Shopping Cart" will show.

Here we would click on "Proceed To Checkout"

| \$0.00                                                                                               |  |  |
|------------------------------------------------------------------------------------------------------|--|--|
| Total       \$0.00         Add coupons in your account menu or at checkout         CONTINUE SHOPPING |  |  |
|                                                                                                      |  |  |